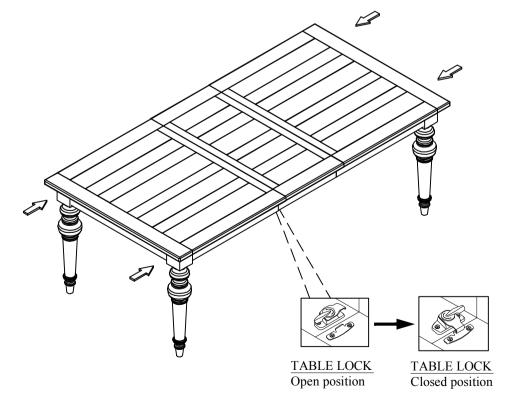

Riversid FURNITURE

info@riverside-furniture.com email:

## Harper Dining Room Assembly Instructions

Page 1 of 2

## Made in Viet Nam

Warning

- Be sure to check all packing material carefully for small parts, which may have come

loose inside the carton during shipment.
- To prevent possible scratches and damage, this furniture MUST BE ASSEMBLED BY TWO PEOPLE on a soft surface such as a blanket or carpet.

## Components and Hardware List











5mm Allen Key



Riverside

email: info@riverside-furniture.com

Harper Dining Room Assembly Instructions Page 2 of 2

Made in Viet Nam

#60250 Rectangular Dining Table

Step 3



Step 4