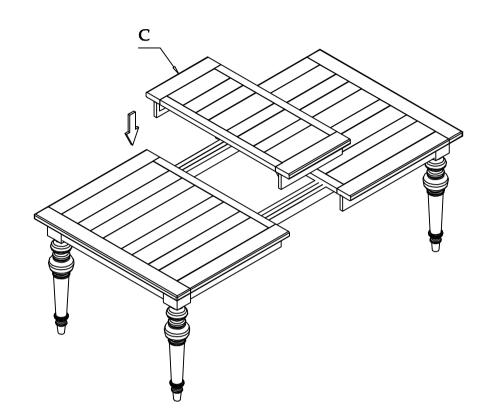

## Components and Hardware List

5mm Allen Key

Riverside

email: info@riverside-furniture.com

Harper Dining Room Assembly Instructions Page 2 of 2

Made in Viet Nam

#60250 Rectangular Dining Table

Step 3