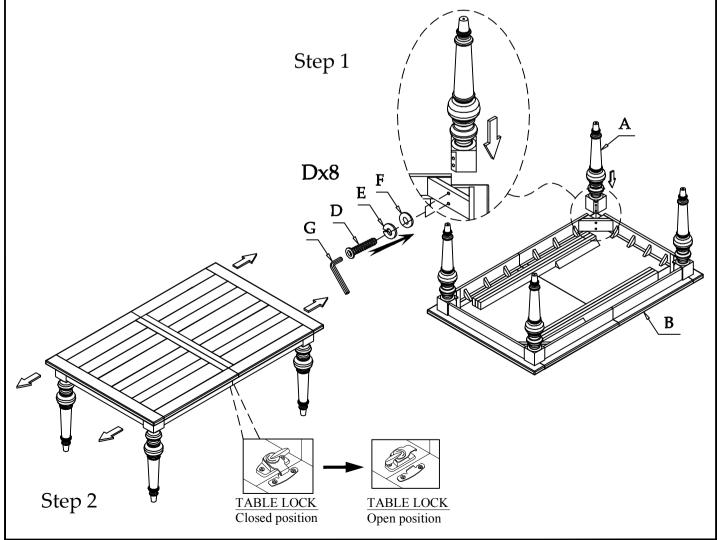

## Components and Hardware List

5mm Allen Key

Riverside

email: info@riverside-furniture.com

Harper Dining Room Assembly Instructions Page 2 of 2

Made in Viet Nam

#60250 Rectangular Dining Table

Step 3